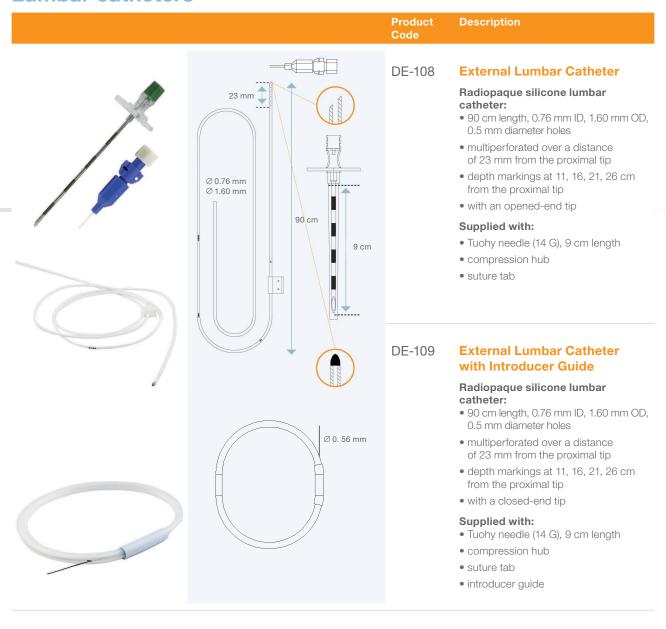

ection, each with a latex free access site dedicated either to injection, sampling, or ICP measurements.
- Drainage tubing, 165 cm length, identified by a green stripe embedded in tubing wall with Luer-Lock connections, an anti-reflux valve and a clamp.

#### DE-420

### Replacement Drainage Bag II Accessory for external CSF drainage (DE-410)

Replacement drainage bag for the External Drainage and CSF Monitoring System version.

Single-use drainage bag (650 ml), graduated, with protective cap and hydrophobic filter.

5 units per box.



## **External CSF Drainage Catheters**

A complete range of ventricular and lumbar catheters is available. They are meant to be used with the two different Sophysa external CSF drainage systems.

#### **Ventricular catheters**



#### **Lumbar catheters**



#### Focus on the compression hub: an alternative to the classical Luer-Lock connector



- 1 Unscrew the compression ring
- 2 Insert the distal end of the catheter through the compression ring
- 3 Push the distal end of the catheter onto the stylet
- 4 Push the distal end of the catheter onto the catheter guide as far as possible
- 5 Screw the compression ring
- 6 Remove the stylet and connect the compression hub to the patient line





#### **External CSF Drainage & Monitoring System**



DE-410 External Drainage and CSF Monitoring System

DE-420 Replacement Drainage Bag II
Accessory for external CSF drainage (DE-410)

| External CSF Drainage - Catheters |        |                                                                                         |
|------------------------------