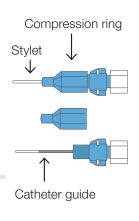

#### Focus on the compression hub: an alternative to the classical Luer-Lock connector

- 1 Unscrew the compression ring
- 2 Insert the distal end of the catheter through the compression ring
- 3 Push the distal end of the catheter onto the stylet
- 4 Push the distal end of the catheter onto the catheter guide as far as possible
- 5 Screw the compression ring
- 6 Remove the stylet and connect the compression hub to the patient line