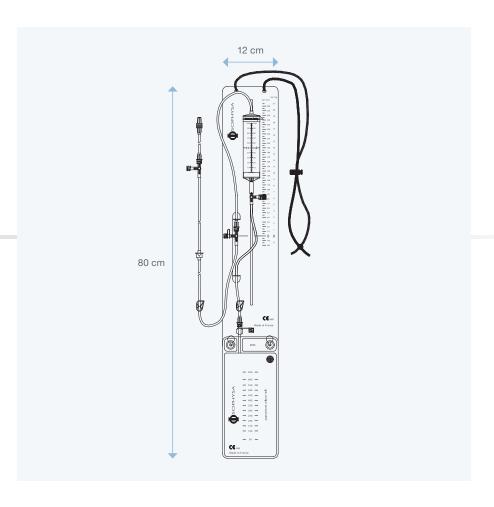

# External CSF Drainage & Monitoring System

A complete CSF drainage system with a graduated drip chamber that allows CSF flow rate calculation. This system also allows samples to be taken, medication to be injected and ICP to be monitored.

#### **External Drainage and CSF Monitoring System**

- Single-use drainage bag (650 ml), graduated, with protective cap and hydrophobic filter.
- Support plate, graduated in mmH<sub>2</sub>O, and mmHg, to adjust intracranial pressure (ICP).
- 100 ml graduated drip chamber (± 2%), with a hydrophobic air vent.
- Three 3-way stopcocks with Luer-Lock connection, each with a latex free access site dedicated either to injection, sampling, or ICP measurements.
- Drainage tubing, 165 cm length, identified by a green stripe embedded in tubing wall with Luer-Lock connections, an anti-reflux valve and a clamp.