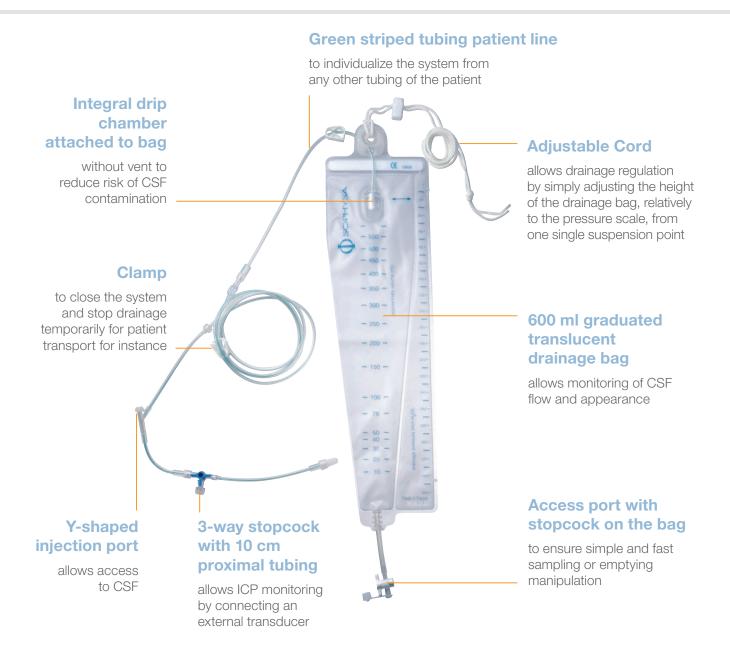

#### DE-210 External Neurological Drainage System

- 600 ml graduated drainage bag with:
  - integral drip chamber, 30 cm tubing length, with a clamp and a male Luer-Lock connector.
  - access port with stopcock and removable cap.
  - 360 mmH<sub>2</sub>O graduated scale.
- Drainage tubing, 165 cm length, identified by a green stripe embedded in tubing wall, with female Luer-Lock connector, clamp, anti-reflux valve, Y-shaped injection port, 3-way stopcock with a Luer-Lock connector, and extension tube, ending in a male Luer-Lock connector.