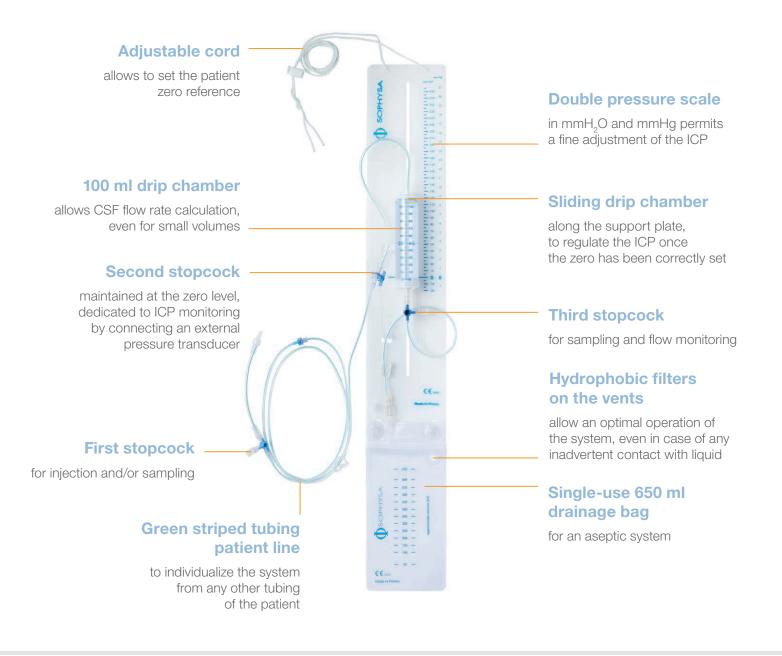

# External CSF Drainage & Monitoring System

A complete CSF drainage system with a graduated drip chamber that allows CSF flow rate calculation. This system also allows samples to be taken, medication to be injected and ICP to be monitored.

#### **External Drainage and CSF Monitoring System**

- Single-use drainage bag (650 ml), graduated, with protective cap and hydrophobic filter.
- Support plate, graduated in mmH<sub>2</sub>O, and mmHg, to adjust intracranial pressure (ICP).
- 100 ml graduated drip chamber (± 2%), with a hydrophobic air vent.
- Three 3-way stopcocks with Luer-Lock connection, each with a latex free access site dedicated either to injection, sampling, or ICP measurements.
- Drainage tubing, 165 cm length, identified by a green stripe embedded in tubing wall with Luer-Lock connections, an anti-reflux valve and a clamp.