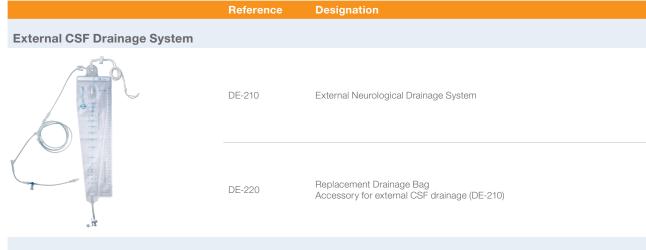

## **External CSF Drainage System**

A completely hermetic system, without vent, that allows aseptic shunting of CSF, from the ventricular cavities or the lumbar subarachnoid spaces.

#### DE-210 External Neurological Drainage System

- 600 ml graduated drainage bag with:
  - integral drip chamber, 30 cm tubing length, with a clamp and a male Luer-Lock connector.
  - access port with stopcock and removable cap.
  - 360 mmH<sub>2</sub>O graduated scale.
- Drainage tubing, 165 cm length, identified by a green stripe embedded in tubing wall, with female Luer-Lock connector, clamp, anti-reflux valve, Y-shaped injection port, 3-way stopcock with a Luer-Lock connector, and extension tube, ending in a male Luer-Lock connector.

#### Replacement Drainage Bag Accessory for external CSF drainage (DE-210)

Replacement drainage bag for the External Neurological Drainage System. 5 units per box.

- 600 ml graduated drainage bag with:
- integral drip chamber, 30 cm tubing length, with a clamp, and a male Luer-Lock connector.
- access port with stopcock and removable cap.
- 360 mmH<sub>2</sub>O graduated scale.