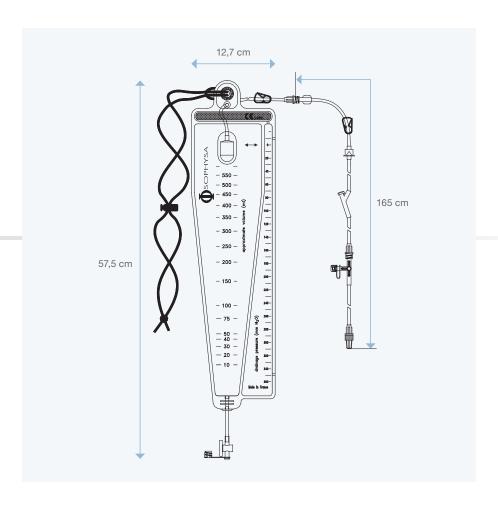

#### DE-210 External Neurological Drainage System

- 600 ml graduated drainage bag with:
  - integral drip chamber, 30 cm tubing length, with a clamp and a male Luer-Lock connector.
  - access port with stopcock and removable cap.
  - 360 mmH<sub>2</sub>O graduated scale.
- Drainage tubing, 165 cm length, identified by a green stripe embedded in tubing wall, with female Luer-Lock connector, clamp, anti-reflux valve, Y-shaped injection port, 3-way stopcock with a Luer-Lock connector, and extension tube, ending in a male Luer-Lock connector.