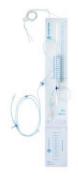

#### DE-210 External Neurological Drainage System

- 600 ml graduated drainage bag with:
  - integral drip chamber, 30 cm tubing length, with a clamp and a male Luer-Lock connector.
  - access port with stopcock and removable cap.
  - 360 mmH<sub>2</sub>O graduated scale.
- Drainage tubing, 165 cm length, identified by a green stripe embedded in tubing wall, with female Luer-Lock connector, clamp, anti-reflux valve, Y-shaped injection port, 3-way stopcock with a Luer-Lock connector, and extension tube, ending in a male Luer-Lock connector.

#### Replacement Drainage Bag Accessory for external CSF drainage (DE-210)

Replacement drainage bag for the External Neurological Drainage System. 5 units per box.

- 600 ml graduated drainage bag with:
- integral drip chamber, 30 cm tubing length, with a clamp, and a male Luer-Lock connector.
- access port with stopcock and removable cap.
- 360 mmH<sub>2</sub>O graduated scale.