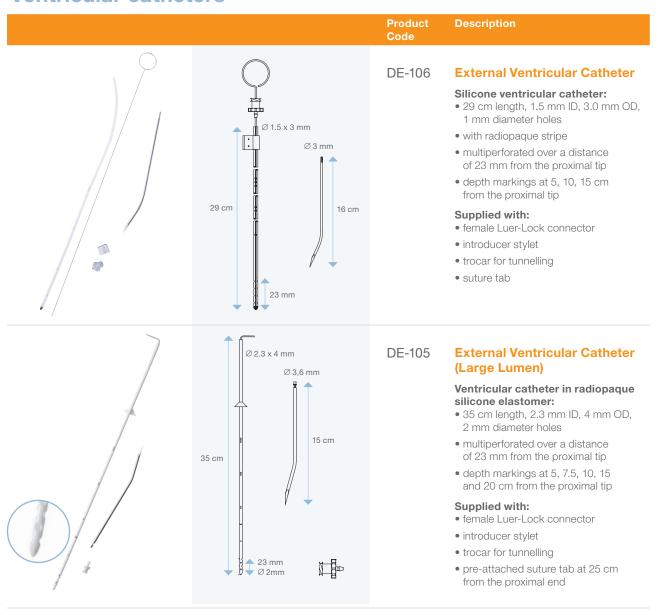

## **External CSF Drainage Catheters**

A complete range of ventricular and lumbar catheters is available. They are meant to be used with the two different Sophysa external CSF drainage systems.

#### **Ventricular catheters**